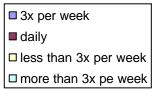

### IB - How often do you have warm meals?

ICWW - When do you have the warm meal during the work week?

ICWE - When do you have the warm meal during the weekend?

ID - Do you have...

ln %