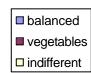

# IJ - Which products do you give more importance for regarding your nutrition? $\ln \%$

IIA - What kind of food do you consider as typically American?

IIC - Why is American food considered as one-sided and unhealthy in Europe?