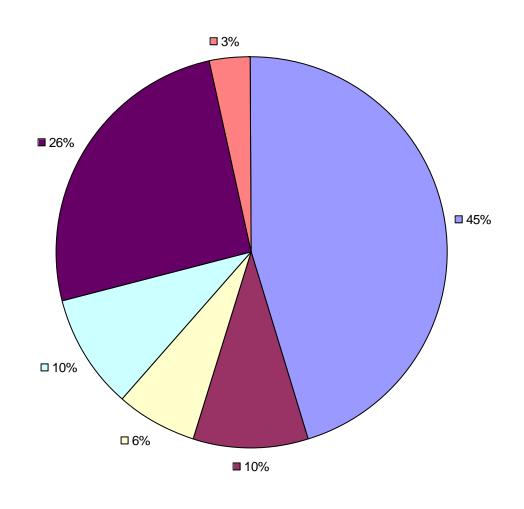

# IB - How often do you have warm meals?





ICWW - When do you have the warm meal during the work week?



ICWE - When do you have the warm meal during the weekend?



ID - Do you have...

ln %



# IE - Which cuisine do you prefer?



IF - Which kind of restaurant do you prefer?



# IH - Where do you usually buy food?



# II - Which kinds of food do you usually buy?



# IJ - Which products do you give more importance for regarding your nutrition? $\ln \%$





IIA - What kind of food do you consider as typically American?



IIC - Why is American food considered as one-sided and unhealthy in Europe?



### IIIGender - Are you male or female?





IIIAge - How old are you?



IIIArea - Where do you live? In the city or in the country



### IIIPosition - In which postion are you in?





### IIIBranch - In which branch are you in?





### IIIOutside - Have you ever been outside of the USA?





### IIIWhereout - If yes, where have you been?