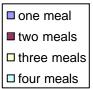

IAWE - How many meals do you have on average during the weekend?

IAWW - How many meals do you have on average per day during the workweek?

| Lfd. Nr. | Frage                               | Bezeichnung           | Prozente | Zahlen |
|----------|-------------------------------------|-----------------------|----------|--------|
| 1AWW     | How many meals do you have on       | one meal              | 6,45     | 2,00   |
|          | average per day during the          | two meals             | 35,48    | 11,00  |
|          | workweek?                           | three meals           | 54,84    | 17,00  |
|          |                                     | four meals            | 3,23     | 1,00   |
| 1AWE     |                                     | one meal              | 6,45     | 2,00   |
|          | during the                          | two meals             | 48,39    | 15,00  |
|          | weekend?                            | three meals           | 32,26    | 10,00  |
|          |                                     | four meals            | 12,90    | 4,00   |
| 1B       | How often do you have               | 3x per week           | 3,23     | 1,00   |
|          | warm meals?                         | daily                 | 70,97    | 22,00  |
|          |                                     | less than 3x per week | 3,23     | 1,00   |
|          |                                     | more than 3x pe week  | 22,58    | 7,00   |
| ICWW     | When do you have the warm meal      | lunch                 | 9,68     | 3,00   |
|          | during the                          | supper                | 64,52    | 20,00  |
|          | workweek?                           | night                 | 22,58    | 7,00   |
|          |                                     | other (Occasionaly)   | 3,23     | 1,00   |
| ICWE     | When do you have the warm meal      | lunch                 | 19,35    | 6,00   |
|          | during the                          | supper                | 16,13    | 5,00   |
|          | weekend?                            | night                 | 3,23     | 1,00   |
|          |                                     | other (Occasionaly)   | 61,29    | 19,00  |
| ID       | Do you have                         | breakfast             | 61,29    | 19,00  |
|          |                                     | lunch                 | 83,87    | 26,00  |
|          |                                     | supper                | 93,55    | 29,00  |
|          |                                     | bedtime               | 6,45     | 2,00   |
|          |                                     | snacks                | 61,29    | 19,00  |
| ΙΕ       | Which <b>cuisine</b> do you prefer? | American              | 61,29    | 19,00  |
|          |                                     | Italian               | 48,39    | 15,00  |
|          |                                     | Mexican               | 58,06    | 18,00  |
|          |                                     | Asian                 | 38,71    | 12,00  |
|          |                                     | French                | 6,45     | 2,00   |
|          |                                     | Other (Cuban, Indian) | 6,45     | 2,00   |
| IF       | Which kind of restaurant do you     | American              | 58,06    | 18,00  |
|          | visit?                              | Fast Food             | 41,94    | 13,00  |
|          |                                     | Ethnic                | 48,39    | 15,00  |