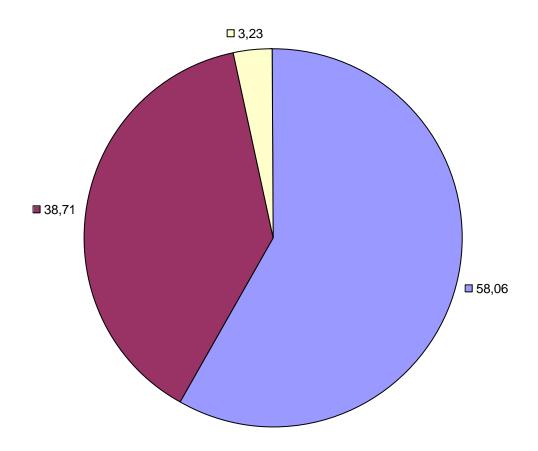

# IJ - Which products do you give more importance for regarding your nutrition? $\ln \%$

IIA - What kind of food do you consider as typically American?

IIC - Why is American food considered as one-sided and unhealthy in Europe?