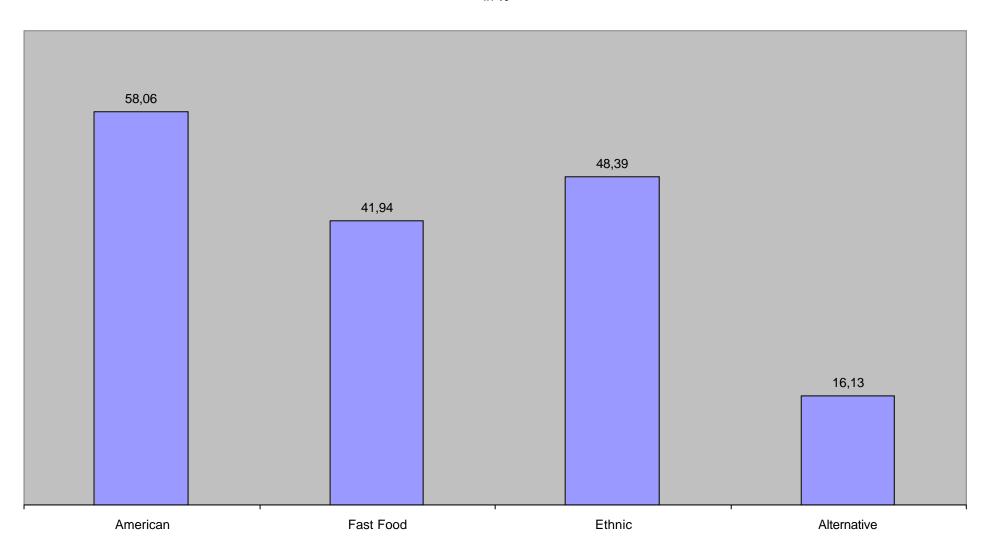

| Lfd. Nr. | Frage                               | Bezeichnung           | Prozente | Zahlen |
|----------|-------------------------------------|-----------------------|----------|--------|
| 1AWW     | How many meals do you have on       | one meal              | 6,45     | 2,00   |
|          | average per day during the          | two meals             | 35,48    | 11,00  |
|          | workweek?                           | three meals           | 54,84    | 17,00  |
|          |                                     | four meals            | 3,23     | 1,00   |
| 1AWE     |                                     | one meal              | 6,45     | 2,00   |
|          | during the                          | two meals             | 48,39    | 15,00  |
|          | weekend?                            | three meals           | 32,26    | 10,00  |
|          |                                     | four meals            | 12,90    | 4,00   |
| 1B       | How often do you have               | 3x per week           | 3,23     | 1,00   |
|          | warm meals?                         | daily                 | 70,97    | 22,00  |
|          |                                     | less than 3x per week | 3,23     | 1,00   |
|          |                                     | more than 3x pe week  | 22,58    | 7,00   |
| ICWW     | When do you have the warm meal      | lunch                 | 9,68     | 3,00   |
|          | during the                          | supper                | 64,52    | 20,00  |
|          | workweek?                           | night                 | 22,58    | 7,00   |
|          |                                     | other (Occasionaly)   | 3,23     | 1,00   |
| ICWE     | When do you have the warm meal      | lunch                 | 19,35    | 6,00   |
|          | during the                          | supper                | 16,13    | 5,00   |
|          | weekend?                            | night                 | 3,23     | 1,00   |
|          |                                     | other (Occasionaly)   | 61,29    | 19,00  |
| ID       | Do you have                         | breakfast             | 61,29    | 19,00  |
|          |                                     | lunch                 | 83,87    | 26,00  |
|          |                                     | supper                | 93,55    | 29,00  |
|          |                                     | bedtime               | 6,45     | 2,00   |
|          |                                     | snacks                | 61,29    | 19,00  |
| ΙΕ       | Which <b>cuisine</b> do you prefer? | American              | 61,29    | 19,00  |
|          |                                     | Italian               | 48,39    | 15,00  |
|          |                                     | Mexican               | 58,06    | 18,00  |
|          |                                     | Asian                 | 38,71    | 12,00  |
|          |                                     | French                | 6,45     | 2,00   |
|          |                                     | Other (Cuban, Indian) | 6,45     | 2,00   |
| IF       | Which kind of restaurant do you     | American              | 58,06    | 18,00  |
|          | visit?                              | Fast Food             | 41,94    | 13,00  |
|          |                                     | Ethnic                | 48,39    | 15,00  |

|          |                                              | Alternative                             | 16,13 | 5,00  |
|----------|----------------------------------------------|-----------------------------------------|-------|-------|
| G        | How often do you visit restaurants per week? | mean value                              |       | 2,78  |
| IH       | Where do you usually buy                     | Supermarkets                            | 96,77 | 30,00 |
|          | your food?                                   | Markets (Fish, Vegetables, Weekend,etc. | 19,35 | 6,00  |
|          |                                              | Farmers                                 | 6,45  | 2,00  |
|          |                                              | others (healthfoodstores)               | 3,23  | 1,00  |
| I        | Which kinds of food do you                   | natural                                 | 77,42 | 24,00 |
|          | usually buy?                                 | frozen                                  | 48,39 | 15,00 |
|          |                                              | ready-to-serve                          | 45,16 | 14,00 |
|          |                                              | canned                                  | 67,74 | 21,00 |
| IScale   | Do you prefer more ready-to-serve            |                                         |       | 3,61  |
|          | or more unfinished products?                 | mean value in a scale                   |       |       |
|          | Scale 1-5: 1=r-t-s vs. 5=Unfinished          |                                         |       |       |
| J        | Which <b>products</b> do you give more       | balanced                                | 58,06 | 18,00 |
|          | importance for regarding                     | vegetables                              | 38,71 | 12,00 |
|          | your nutrition?                              | indifferent                             | 3,23  | 1,00  |
| KScale   | Do you think you eat healthfully?            |                                         |       | 3,45  |
|          | Scale 1-7: 1=very healthy                    | mean value in a scale                   |       |       |
|          | vs. 7=totally unhealthy                      |                                         |       |       |
| IA       | What kind of food do you consider            | hamburger                               | 93,55 | 29,00 |
|          | as typically American?                       | steaks                                  | 54,84 | 17,00 |
|          |                                              | Fast Food                               | 45,16 | 14,00 |
|          |                                              | pizza                                   | 29,03 | 9,00  |
|          |                                              | barbecue                                | 54,84 | 17,00 |
| IIBScale | Do you consider American food as healthy?    | mean value in a scale                   |       | 3,39  |
|          | Scale 1-5: 1=healthy                         |                                         |       |       |
|          | vs. 5=not healthy                            |                                         |       |       |
| IC       | Why is American food considered              | McDonald's und Co.                      | 74,19 | 23,00 |
|          | as one-sided and unhealthy                   | obesity                                 | 64,52 | 20,00 |
|          | in Europe?                                   | over-generalization                     | 35,48 | 11,00 |
|          |                                              | cliché                                  | 32,26 | 10,00 |
|          |                                              | others (anti-american-feelings,         | 6,45  | 2,00  |
|          |                                              | junkfood                                | 3,23  | 1,00  |

# IE - Which cuisine do you prefer?

IF - Which kind of restaurant do you prefer?