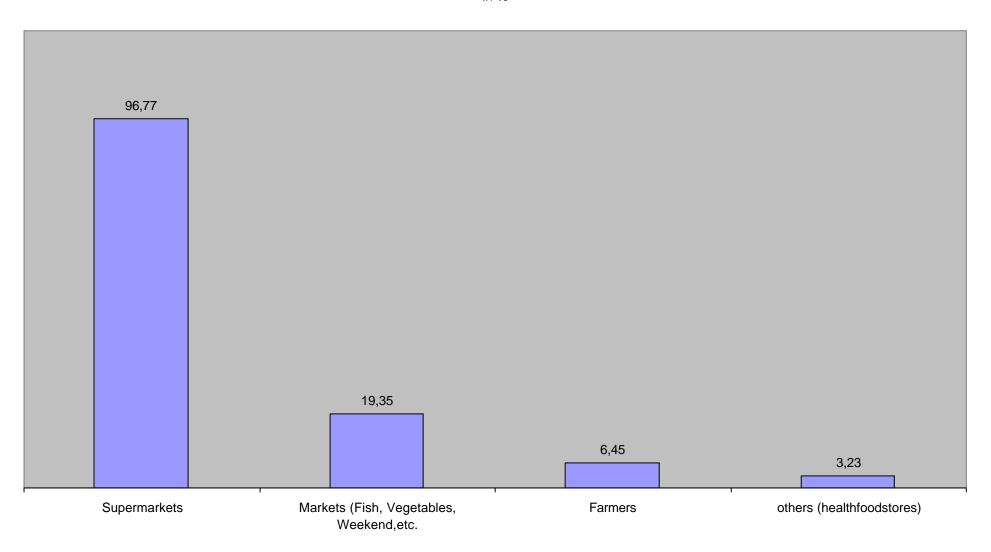

|          |                                              | Alternative                             | 16,13 | 5,00  |
|----------|----------------------------------------------|-----------------------------------------|-------|-------|
| G        | How often do you visit restaurants per week? | mean value                              |       | 2,78  |
| IH       | Where do you usually buy                     | Supermarkets                            | 96,77 | 30,00 |
|          | your food?                                   | Markets (Fish, Vegetables, Weekend,etc. | 19,35 | 6,00  |
|          |                                              | Farmers                                 | 6,45  | 2,00  |
|          |                                              | others (healthfoodstores)               | 3,23  | 1,00  |
| I        | Which kinds of food do you                   | natural                                 | 77,42 | 24,00 |
|          | usually buy?                                 | frozen                                  | 48,39 | 15,00 |
|          |                                              | ready-to-serve                          | 45,16 | 14,00 |
|          |                                              | canned                                  | 67,74 | 21,00 |
| IScale   | Do you prefer more ready-to-serve            |                                         |       | 3,61  |
|          | or more unfinished products?                 | mean value in a scale                   |       |       |
|          | Scale 1-5: 1=r-t-s vs. 5=Unfinished          |                                         |       |       |
| J        | Which <b>products</b> do you give more       | balanced                                | 58,06 | 18,00 |
|          | importance for regarding                     | vegetables                              | 38,71 | 12,00 |
|          | your nutrition?                              | indifferent                             | 3,23  | 1,00  |
| KScale   | Do you think you eat healthfully?            |                                         |       | 3,45  |
|          | Scale 1-7: 1=very healthy                    | mean value in a scale                   |       |       |
|          | vs. 7=totally unhealthy                      |                                         |       |       |
| IA       | What kind of food do you consider            | hamburger                               | 93,55 | 29,00 |
|          | as typically American?                       | steaks                                  | 54,84 | 17,00 |
|          |                                              | Fast Food                               | 45,16 | 14,00 |
|          |                                              | pizza                                   | 29,03 | 9,00  |
|          |                                              | barbecue                                | 54,84 | 17,00 |
| IIBScale | Do you consider American food as healthy?    | mean value in a scale                   |       | 3,39  |
|          | Scale 1-5: 1=healthy                         |                                         |       |       |
|          | vs. 5=not healthy                            |                                         |       |       |
| IC       | Why is American food considered              | McDonald's und Co.                      | 74,19 | 23,00 |
|          | as one-sided and unhealthy                   | obesity                                 | 64,52 | 20,00 |
|          | in Europe?                                   | over-generalization                     | 35,48 | 11,00 |
|          |                                              | cliché                                  | 32,26 | 10,00 |
|          |                                              | others (anti-american-feelings,         | 6,45  | 2,00  |
|          |                                              | junkfood                                | 3,23  | 1,00  |

# IH - Where do you usually buy food?