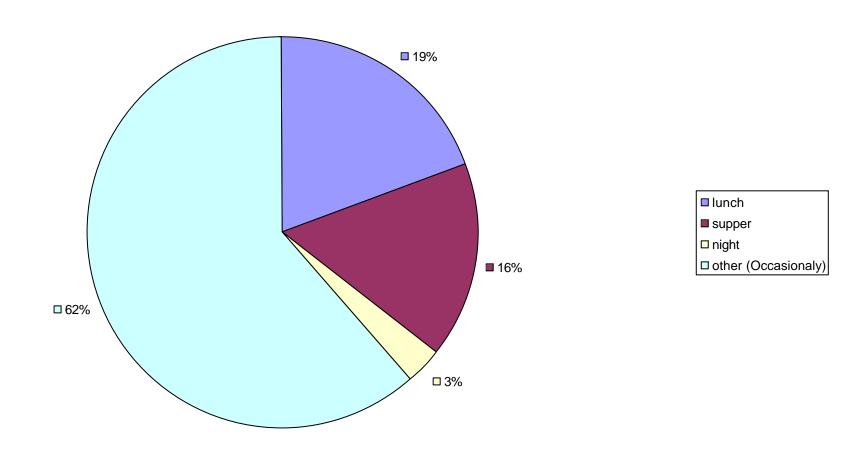

### IB - How often do you have warm meals?

ICWW - When do you have the warm meal during the work week?

ICWE - When do you have the warm meal during the weekend?

ID - Do you have...

ln %