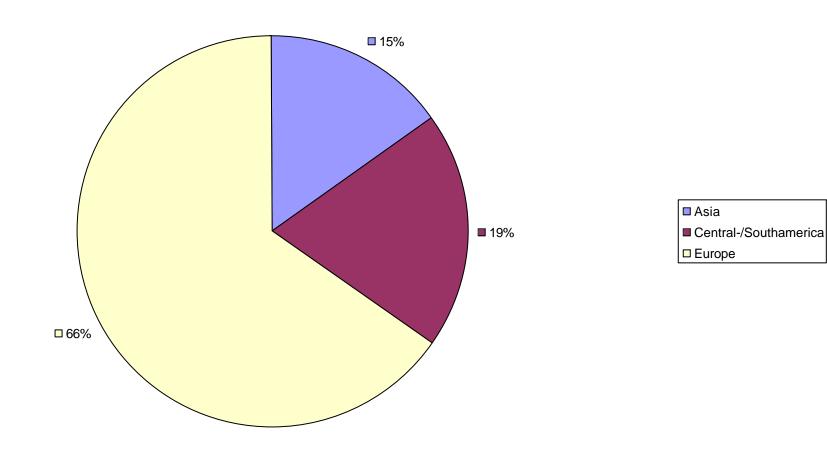

|             |                               | lack of respect       | 3,23  | 1,00  |
|-------------|-------------------------------|-----------------------|-------|-------|
|             |                               | money                 | 3,23  | 1,00  |
|             |                               | truth                 | 3,23  | 1,00  |
|             |                               | tourism               | 3,23  | 1,00  |
| IIIGender   | Are you male or female?       | male                  | 29,03 | 9,00  |
|             |                               | female                | 70,97 | 22,00 |
| IIIAge      | What age are you in?          | 14-21                 | 17,86 | 5,00  |
|             |                               | 22-30                 | 60,71 | 17,00 |
|             |                               | 30-60                 | 21,43 | 6,00  |
| IIIArea     | Where do you live?            | City                  | 67,74 | 21,00 |
|             |                               | Country               | 32,26 | 10,00 |
| IIIPosition | In what position are you in?  | employed              | 45,16 | 14,00 |
|             |                               | selfemployed          | 9,68  | 3,00  |
|             |                               | college               | 6,45  | 2,00  |
|             |                               | high school students  | 9,68  | 3,00  |
|             |                               | college students      | 25,81 | 8,00  |
|             |                               | unemployed            | 3,23  | 1,00  |
| IIIBranch   | In which branch are you?      | computer              | 9,68  | 3,00  |
|             |                               | educational           | 35,48 | 11,00 |
|             |                               | hospitality           | 3,23  | 1,00  |
|             |                               | medical               | 6,45  | 2,00  |
|             |                               | non-profit            | 12,90 | 4,00  |
|             |                               | none                  | 12,90 | 4,00  |
|             |                               | office                | 3,23  | 1,00  |
|             |                               | other                 | 16,13 | 5,00  |
| IIIOutside  | Have you ever been outside of | no                    | 16,13 | 5,00  |
|             | the USA?                      | yes                   | 83,87 | 26,00 |
| IIIWhereOut | If yes, where have you been?  | Asia                  | 15,38 | 4,00  |
|             |                               | Central-/Southamerica | 19,23 | 5,00  |
|             |                               | Europe                | 65,38 | 17,00 |

### IIIWhereout - If yes, where have you been?