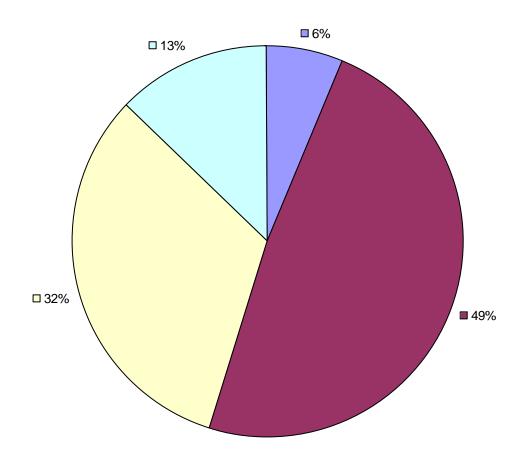

IAWE - How many meals do you have on average during the weekend?

IAWW - How many meals do you have on average per day during the workweek?

| Lfd. Nr. | Frage                               | Bezeichnung           | Prozente | Zahlen |
|----------|-------------------------------------|-----------------------|----------|--------|
| 1AWW     | How many meals do you have on       | one meal              | 6,45     | 2,00   |
|          | average per day during the          | two meals             | 35,48    | 11,00  |
|          | workweek?                           | three meals           | 54,84    | 17,00  |
|          |                                     | four meals            | 3,23     | 1,00   |
| 1AWE     |                                     | one meal              | 6,45     | 2,00   |
|          | during the                          | two meals             | 48,39    | 15,00  |
|          | weekend?                            | three meals           | 32,26    | 10,00  |
|          |                                     | four meals            | 12,90    | 4,00   |
| 1B       | How often do you have               | 3x per week           | 3,23     | 1,00   |
|          | warm meals?                         | daily                 | 70,97    | 22,00  |
|          |                                     | less than 3x per week | 3,23     | 1,00   |
|          |                                     | more than 3x pe week  | 22,58    | 7,00   |
| ICWW     | When do you have the warm meal      | lunch                 | 9,68     | 3,00   |
|          | during the                          | supper                | 64,52    | 20,00  |
|          | workweek?                           | night                 | 22,58    | 7,00   |
|          |                                     | other (Occasionaly)   | 3,23     | 1,00   |
| ICWE     | When do you have the warm meal      | lunch                 | 19,35    | 6,00   |
|          | during the                          | supper                | 16,13    | 5,00   |
|          | weekend?                            | night                 | 3,23     | 1,00   |
|          |                                     | other (Occasionaly)   | 61,29    | 19,00  |
| ID       | Do you have                         | breakfast             | 61,29    | 19,00  |
|          |                                     | lunch                 | 83,87    | 26,00  |
|          |                                     | supper                | 93,55    | 29,00  |
|          |                                     | bedtime               | 6,45     | 2,00   |
|          |                                     | snacks                | 61,29    | 19,00  |
| ΙΕ       | Which <b>cuisine</b> do you prefer? | American              | 61,29    | 19,00  |
|          |                                     | Italian               | 48,39    | 15,00  |
|          |                                     | Mexican               | 58,06    | 18,00  |
|          |                                     | Asian                 | 38,71    | 12,00  |
|          |                                     | French                | 6,45     | 2,00   |
|          |                                     | Other (Cuban, Indian) | 6,45     | 2,00   |
| IF       | Which kind of restaurant do you     | American              | 58,06    | 18,00  |
|          | visit?                              | Fast Food             | 41,94    | 13,00  |
|          |                                     | Ethnic                | 48,39    | 15,00  |