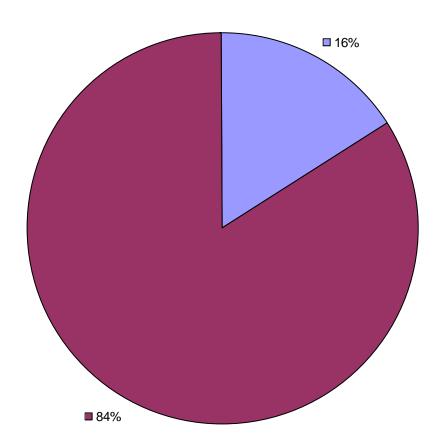

|             |                               | lack of respect       | 3,23  | 1,00  |
|-------------|-------------------------------|-----------------------|-------|-------|
|             |                               | money                 | 3,23  | 1,00  |
|             |                               | truth                 | 3,23  | 1,00  |
|             |                               | tourism               | 3,23  | 1,00  |
| IIIGender   | Are you male or female?       | male                  | 29,03 | 9,00  |
|             |                               | female                | 70,97 | 22,00 |
| IIIAge      | What age are you in?          | 14-21                 | 17,86 | 5,00  |
|             |                               | 22-30                 | 60,71 | 17,00 |
|             |                               | 30-60                 | 21,43 | 6,00  |
| IIIArea     | Where do you live?            | City                  | 67,74 | 21,00 |
|             |                               | Country               | 32,26 | 10,00 |
| IIIPosition | In what position are you in?  | employed              | 45,16 | 14,00 |
|             |                               | selfemployed          | 9,68  | 3,00  |
|             |                               | college               | 6,45  | 2,00  |
|             |                               | high school students  | 9,68  | 3,00  |
|             |                               | college students      | 25,81 | 8,00  |
|             |                               | unemployed            | 3,23  | 1,00  |
| IIIBranch   | In which branch are you?      | computer              | 9,68  | 3,00  |
|             |                               | educational           | 35,48 | 11,00 |
|             |                               | hospitality           | 3,23  | 1,00  |
|             |                               | medical               | 6,45  | 2,00  |
|             |                               | non-profit            | 12,90 | 4,00  |
|             |                               | none                  | 12,90 | 4,00  |
|             |                               | office                | 3,23  | 1,00  |
|             |                               | other                 | 16,13 | 5,00  |
| IIIOutside  | Have you ever been outside of | no                    | 16,13 | 5,00  |
|             | the USA?                      | yes                   | 83,87 | 26,00 |
| IIIWhereOut | If yes, where have you been?  | Asia                  | 15,38 | 4,00  |
|             |                               | Central-/Southamerica | 19,23 | 5,00  |
|             |                               | Europe                | 65,38 | 17,00 |

### IIIOutside - Have you ever been outside of the USA?