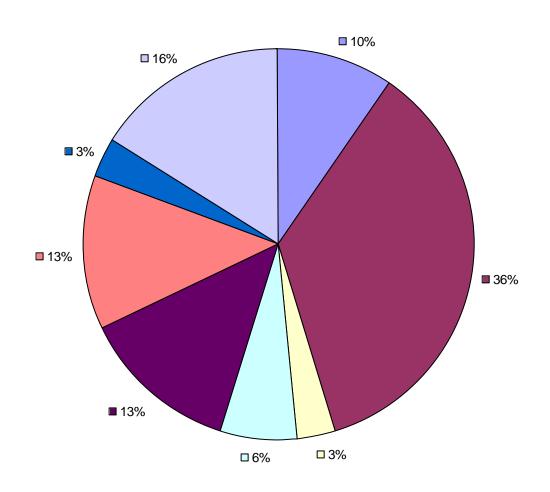

W - When do you have the warm meal during the work week?



ICWE - When do you have the warm meal during the weekend?



ID - Do you have...

ln %



# IE - Which cuisine do you prefer?



IF - Which kind of restaurant do you prefer?



# IH - Where do you usually buy food?



# II - Which kinds of food do you usually buy?



# IJ - Which products do you give more importance for regarding your nutrition? $\ln \%$





IIA - What kind of food do you consider as typically American?



IIC - Why is American food considered as one-sided and unhealthy in Europe?



### IIIGender - Are you male or female?





IIIAge - How old are you?



IIIArea - Where do you live? In the city or in the country



### IIIPosition - In which postion are you in?





### IIIBranch - In which branch are you in?





### IIIOutside - Have you ever been outside of the USA?





### IIIWhereout - If yes, where have you been?