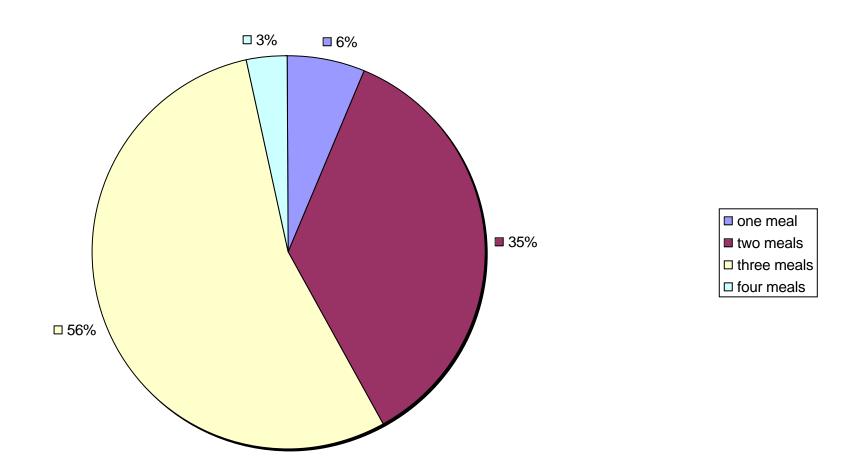

### IB - How often do you have warm meals?

ICWW - When do you have the warm meal during the work week?

ICWE - When do you have the warm meal during the weekend?

ID - Do you have...

ln %

| Lfd. Nr. | Frage                               | Bezeichnung           | Prozente | Zahlen |
|----------|-------------------------------------|-----------------------|----------|--------|
| 1AWW     | How many meals do you have on       | one meal              | 6,45     | 2,00   |
|          | average per day during the          | two meals             | 35,48    | 11,00  |
|          | workweek?                           | three meals           | 54,84    | 17,00  |
|          |                                     | four meals            | 3,23     | 1,00   |
| 1AWE     |                                     | one meal              | 6,45     | 2,00   |
|          | during the                          | two meals             | 48,39    | 15,00  |
|          | weekend?                            | three meals           | 32,26    | 10,00  |
|          |                                     | four meals            | 12,90    | 4,00   |
| 1B       | How often do you have               | 3x per week           | 3,23     | 1,00   |
|          | warm meals?                         | daily                 | 70,97    | 22,00  |
|          |                                     | less than 3x per week | 3,23     | 1,00   |
|          |                                     | more than 3x pe week  | 22,58    | 7,00   |
| ICWW     | When do you have the warm meal      | lunch                 | 9,68     | 3,00   |
|          | during the                          | supper                | 64,52    | 20,00  |
|          | workweek?                           | night                 | 22,58    | 7,00   |
|          |                                     | other (Occasionaly)   | 3,23     | 1,00   |
| ICWE     | When do you have the warm meal      | lunch                 | 19,35    | 6,00   |
|          | during the                          | supper                | 16,13    | 5,00   |
|          | weekend?                            | night                 | 3,23     | 1,00   |
|          |                                     | other (Occasionaly)   | 61,29    | 19,00  |
| ID       | Do you have                         | breakfast             | 61,29    | 19,00  |
|          |                                     | lunch                 | 83,87    | 26,00  |
|          |                                     | supper                | 93,55    | 29,00  |
|          |                                     | bedtime               | 6,45     | 2,00   |
|          |                                     | snacks                | 61,29    | 19,00  |
| ΙΕ       | Which <b>cuisine</b> do you prefer? | American              | 61,29    | 19,00  |
|          |                                     | Italian               | 48,39    | 15,00  |
|          |                                     | Mexican               | 58,06    | 18,00  |
|          |                                     | Asian                 | 38,71    | 12,00  |
|          |                                     | French                | 6,45     | 2,00   |
|          |                                     | Other (Cuban, Indian) | 6,45     | 2,00   |
| IF       | Which kind of restaurant do you     | American              | 58,06    | 18,00  |
|          | visit?                              | Fast Food             | 41,94    | 13,00  |
|          |                                     | Ethnic                | 48,39    | 15,00  |