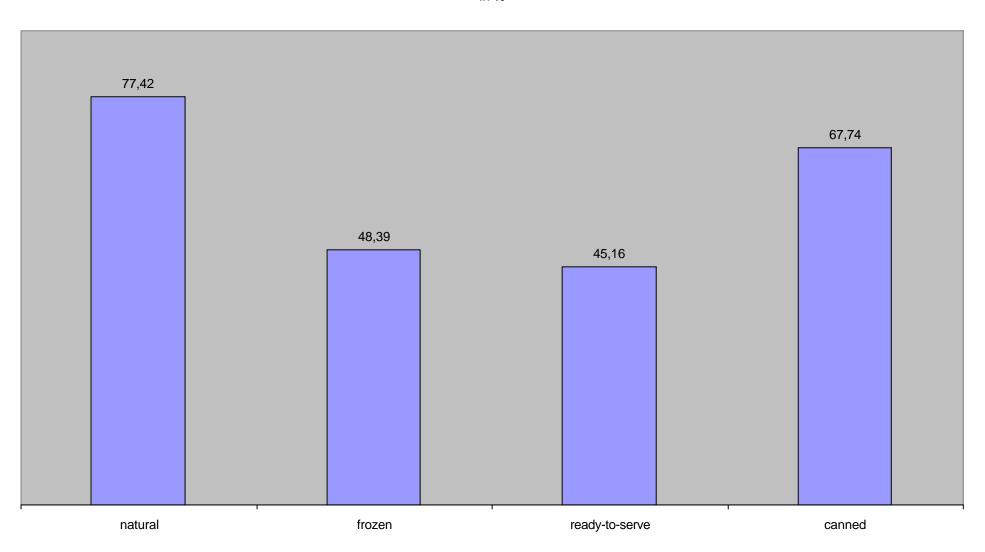

|          |                                              | Alternative                             | 16,13 | 5,00  |
|----------|----------------------------------------------|-----------------------------------------|-------|-------|
| G        | How often do you visit restaurants per week? | mean value                              |       | 2,78  |
| IH       | Where do you usually buy                     | Supermarkets                            | 96,77 | 30,00 |
|          | your food?                                   | Markets (Fish, Vegetables, Weekend,etc. | 19,35 | 6,00  |
|          |                                              | Farmers                                 | 6,45  | 2,00  |
|          |                                              | others (healthfoodstores)               | 3,23  | 1,00  |
| I        | Which kinds of food do you                   | natural                                 | 77,42 | 24,00 |
|          | usually buy?                                 | frozen                                  | 48,39 | 15,00 |
|          |                                              | ready-to-serve                          | 45,16 | 14,00 |
|          |                                              | canned                                  | 67,74 | 21,00 |
| IScale   | Do you prefer more ready-to-serve            |                                         |       | 3,61  |
|          | or more unfinished products?                 | mean value in a scale                   |       |       |
|          | Scale 1-5: 1=r-t-s vs. 5=Unfinished          |                                         |       |       |
| J        | Which <b>products</b> do you give more       | balanced                                | 58,06 | 18,00 |
|          | importance for regarding                     | vegetables                              | 38,71 | 12,00 |
|          | your nutrition?                              | indifferent                             | 3,23  | 1,00  |
| KScale   | Do you think you eat healthfully?            |                                         |       | 3,45  |
|          | Scale 1-7: 1=very healthy                    | mean value in a scale                   |       |       |
|          | vs. 7=totally unhealthy                      |                                         |       |       |
| IA       | What kind of food do you consider            | hamburger                               | 93,55 | 29,00 |
|          | as typically American?                       | steaks                                  | 54,84 | 17,00 |
|          |                                              | Fast Food                               | 45,16 | 14,00 |
|          |                                              | pizza                                   | 29,03 | 9,00  |
|          |                                              | barbecue                                | 54,84 | 17,00 |
| IIBScale | Do you consider American food as healthy?    | mean value in a scale                   |       | 3,39  |
|          | Scale 1-5: 1=healthy                         |                                         |       |       |
|          | vs. 5=not healthy                            |                                         |       |       |
| IC       | Why is American food considered              | McDonald's und Co.                      | 74,19 | 23,00 |
|          | as one-sided and unhealthy                   | obesity                                 | 64,52 | 20,00 |
|          | in Europe?                                   | over-generalization                     | 35,48 | 11,00 |
|          |                                              | cliché                                  | 32,26 | 10,00 |
|          |                                              | others (anti-american-feelings,         | 6,45  | 2,00  |
|          |                                              | junkfood                                | 3,23  | 1,00  |

# II - Which kinds of food do you usually buy?