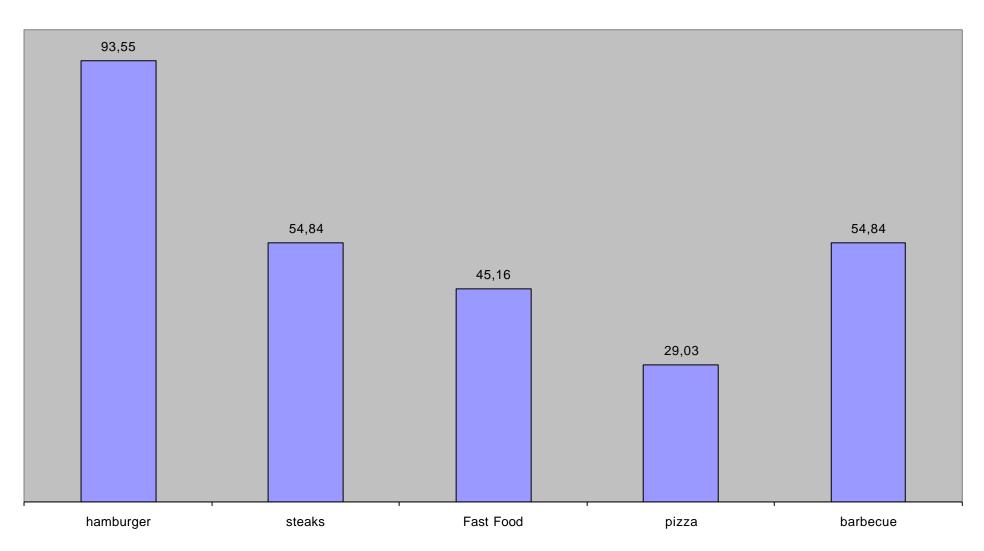

# IJ - Which products do you give more importance for regarding your nutrition? $\ln \%$

IIA - What kind of food do you consider as typically American?

IIC - Why is American food considered as one-sided and unhealthy in Europe?