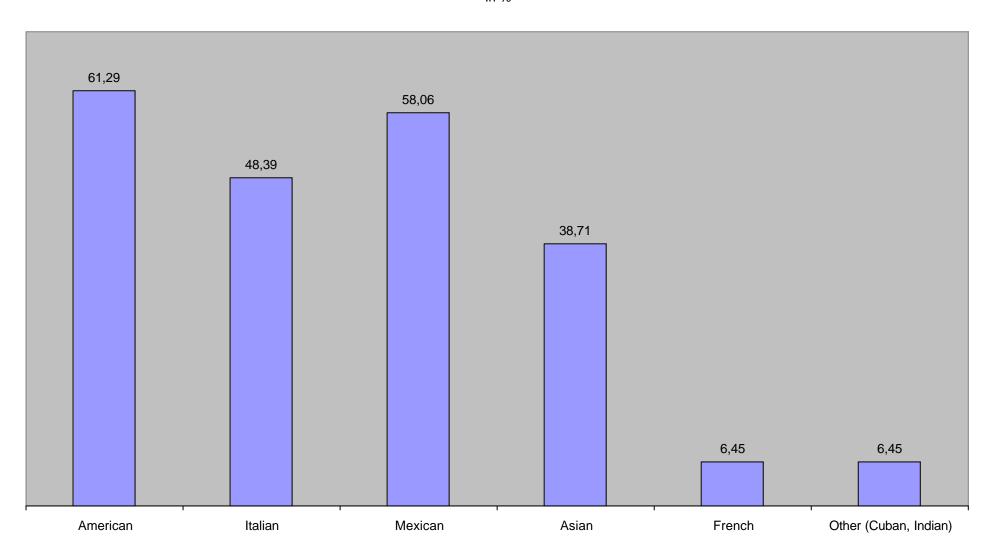

| Lfd. Nr. | Frage                               | Bezeichnung           | Prozente | Zahlen |
|----------|-------------------------------------|-----------------------|----------|--------|
| 1AWW     | How many meals do you have on       | one meal              | 6,45     | 2,00   |
|          | average per day during the          | two meals             | 35,48    | 11,00  |
|          | workweek?                           | three meals           | 54,84    | 17,00  |
|          |                                     | four meals            | 3,23     | 1,00   |
| 1AWE     |                                     | one meal              | 6,45     | 2,00   |
|          | during the                          | two meals             | 48,39    | 15,00  |
|          | weekend?                            | three meals           | 32,26    | 10,00  |
|          |                                     | four meals            | 12,90    | 4,00   |
| 1B       | How often do you have               | 3x per week           | 3,23     | 1,00   |
|          | warm meals?                         | daily                 | 70,97    | 22,00  |
|          |                                     | less than 3x per week | 3,23     | 1,00   |
|          |                                     | more than 3x pe week  | 22,58    | 7,00   |
| ICWW     | When do you have the warm meal      | lunch                 | 9,68     | 3,00   |
|          | during the                          | supper                | 64,52    | 20,00  |
|          | workweek?                           | night                 | 22,58    | 7,00   |
|          |                                     | other (Occasionaly)   | 3,23     | 1,00   |
| ICWE     | When do you have the warm meal      | lunch                 | 19,35    | 6,00   |
|          | during the                          | supper                | 16,13    | 5,00   |
|          | weekend?                            | night                 | 3,23     | 1,00   |
|          |                                     | other (Occasionaly)   | 61,29    | 19,00  |
| ID       | Do you have                         | breakfast             | 61,29    | 19,00  |
|          |                                     | lunch                 | 83,87    | 26,00  |
|          |                                     | supper                | 93,55    | 29,00  |
|          |                                     | bedtime               | 6,45     | 2,00   |
|          |                                     | snacks                | 61,29    | 19,00  |
| ΙΕ       | Which <b>cuisine</b> do you prefer? | American              | 61,29    | 19,00  |
|          |                                     | Italian               | 48,39    | 15,00  |
|          |                                     | Mexican               | 58,06    | 18,00  |
|          |                                     | Asian                 | 38,71    | 12,00  |
|          |                                     | French                | 6,45     | 2,00   |
|          |                                     | Other (Cuban, Indian) | 6,45     | 2,00   |
| IF       | Which kind of restaurant do you     | American              | 58,06    | 18,00  |
|          | visit?                              | Fast Food             | 41,94    | 13,00  |
|          |                                     | Ethnic                | 48,39    | 15,00  |

# IE - Which cuisine do you prefer?

IF - Which kind of restaurant do you prefer?