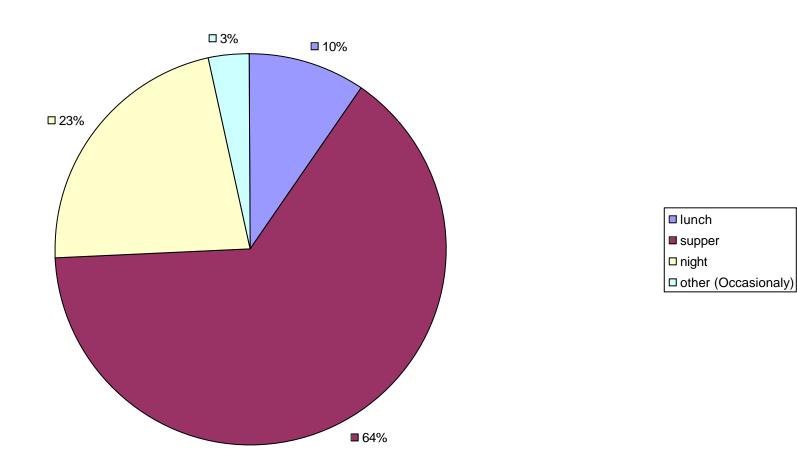

### IB - How often do you have warm meals?

ICWW - When do you have the warm meal during the work week?

ICWE - When do you have the warm meal during the weekend?

ID - Do you have...

ln %